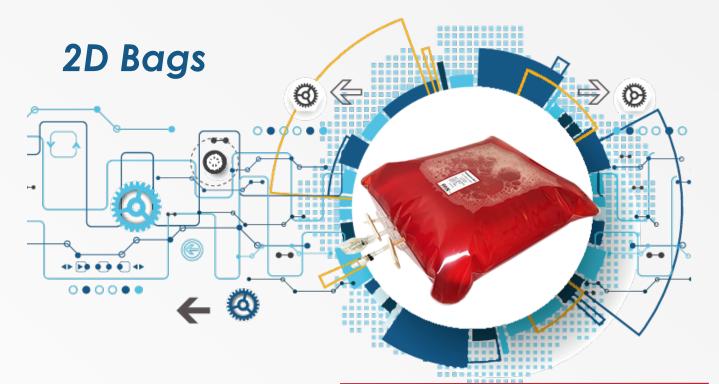

Select from 2D and 3D bags (5-200 L) or totes from 500 L Minimize the risk of contamination Improve reproducibility Reduce bottle waste

- Flexible design for the optimum of media processing
- High-quality material for safe storage
- Reliable stability for safe transport

### Volumes from 500 ml to 50 liter

| Bag material                                           | Tubing material              | Filters                            |
|--------------------------------------------------------|------------------------------|------------------------------------|
| Multilayer film with EVOH barrier,<br>PE contact layer | silicone                     | Sterile filters 0.2 or 0.1 $\mu m$ |
| Bag tubing: PE                                         | C-Flex                       | Filter capsules 0.2 or 0.1 µm      |
|                                                        | Connectors                   | Sterilisation                      |
|                                                        | CPC-coupling                 | Gamma (max. 25 kGy)                |
|                                                        | Luer Lock coupling           |                                    |
|                                                        | Sterile coupling             |                                    |
|                                                        | Sampling ports (needle-less) |                                    |