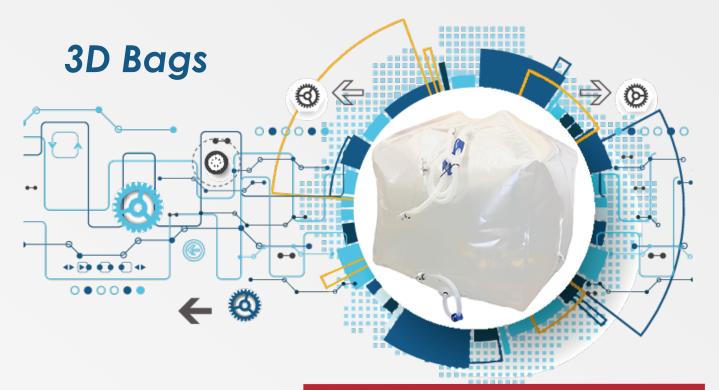

Select from 2D and 3D bags (5-200 L) or totes from 500 L Minimize the risk of contamination Improve reproducibility Reduce bottle waste

- Flexible design for the optimum of media processing
- High-quality material for safe storage
- Reliable stability for safe transport

## Volumes from 50 liter to 1,000 liter

| Bag material                                           | Ports                        | Filters                       |
|--------------------------------------------------------|------------------------------|-------------------------------|
| Multilayer film with EVOH barrier,<br>PE contact layer | Flexible number of ports     | Sterile filters 0.2 or 0.1 µm |
|                                                        | Flexible port position       | Filter capsules 0.2 or 0.1 µm |
| ÷                                                      |                              |                               |
| Tubing material                                        | Connectors                   | Sterilisation                 |
| Silicone                                               | CPC-coupling                 | Gamma (max. 25 kGy)           |
| C-Flex                                                 | Luer Lock coupling           |                               |
| TPE                                                    | Sterile coupling             |                               |
|                                                        | Sampling ports (needle-less) |                               |