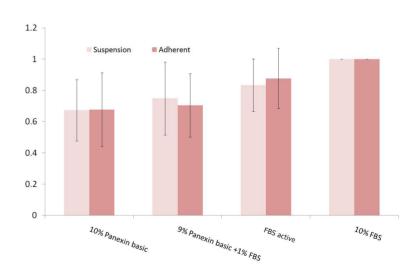

## **Great performance**

Figure 1: The performance of FBS active compared to FBS and Panexin basic. The performance of FBS with a standard concentration of 10% in DMEM was evaluated by cell growth and defined as 100 % (10 % FBS active), 90% (9% Panexin basic + 1% FBS) and 100% (10% Panexin basic) were replaced by fully defined serum replacement Panexin basic (P04-96950).